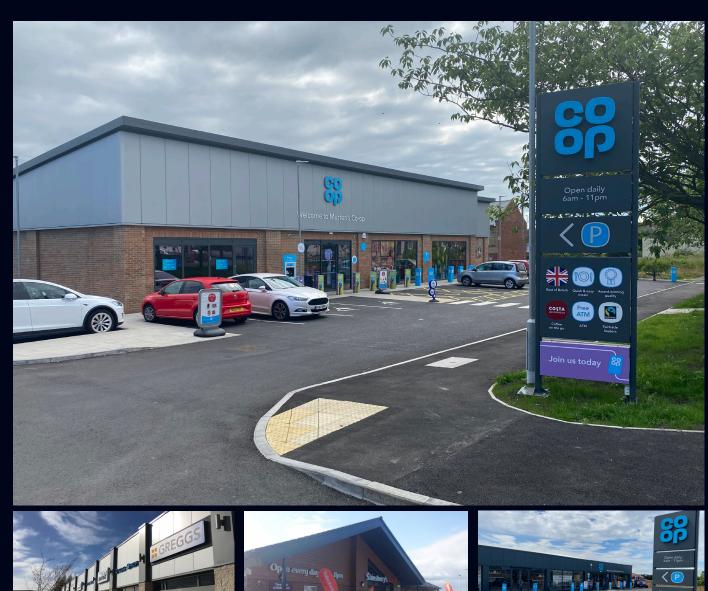

## Various

Various

The construction of new stores and conversions of existing buildings to satisfy the specifications of various national retailers.

Portland have undertaken several projects for retailers including new build stores and conversions of existing buildings provide retail sales space and customer parking areas

Working in accordance with the store specifications of various retailers, Portland have provided full design services for developers and contractors as part of individual projects or as part of larger mixed-use schemes.

A selection of projects completed:

- Teal Farm, Washington New Build retail parade including Sainsbury's Local
- Broadway, Sunderland New Build retail parade including Co-op
- Hexham Conversion of the former Broadway Garage into a Coop
- Ryhope New build retail unit for Sainsbury's Local
- North Seaton, Ashington Conversion of a car dealership into a Co-op
- Murton New build Co-op on the site of the former Working Men's Club
- Seaham, East Shore New Build retail parade including Sainsbury's Local